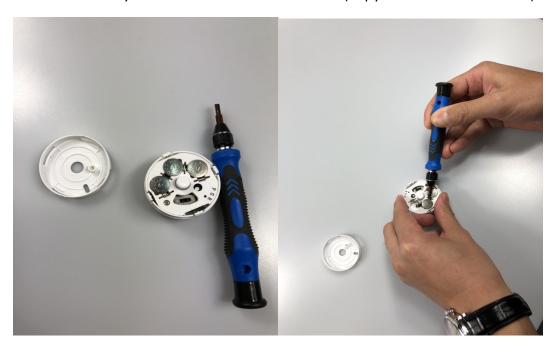

5. Take the cover off by user the driver. (See Below)

6. Take the cover away and remove the dead batteries. (3 qty LR44 Batteries in Total)

7. Replace the three LR44 batteries and return the cover back on the unit. Be sure the cover is in the "P" position when placing the cover back on.