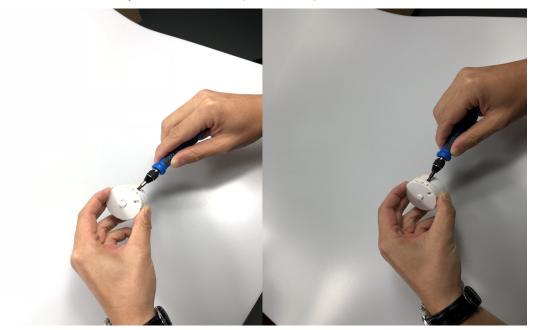

What you will need: 3 qty LR44 Batteries & Slotted Drive with Fiat Blade

- 1. Prepare a slotted drive with a fiat blade.
- 2. Put the recorder on a flat surface.
- 3. Be sure the unit is in the "P" position before opening.
- 4. The "P" position is required to smoothly open the unit.

5. Take the cover off by user the driver. (See Below)

6. Take the cover away and remove the dead batteries. (3 qty LR44 Batteries in Total)

7. Replace the three LR44 batteries and return the cover back on the unit. Be sure the cover is in the "P" position when placing the cover back on.