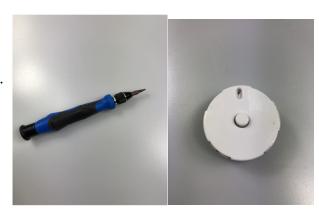

## **Product Details:**

500 Plays Average Lifespan Dimensions: 1.5"Diameter x 1" Depth Product of China

What you will need: 3 qty LR44 Batteries & Slotted Drive with Fiat Blade

- 1. Prepare a slotted drive with a fiat blade.
- 2. Put the recorder on a flat surface.
- 3. Be sure the unit is in the "P" position before opening.
- 4. The "P" position is required to smoothly open the unit.