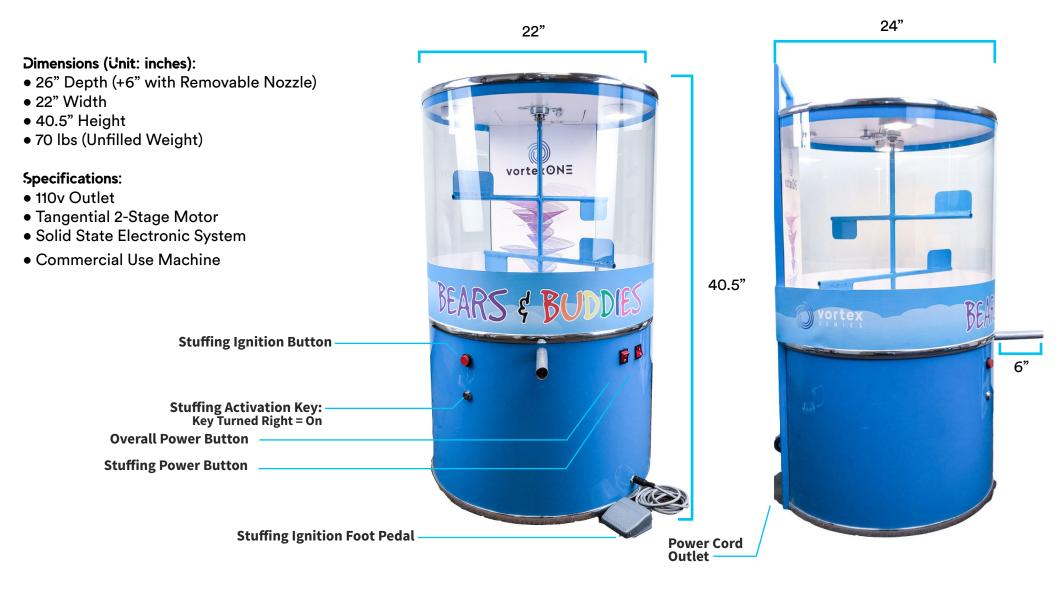

User Guide

f @ 🖂 🔾 💄

Thank you for your recent purchase of a Vortex Stuffing Machine and welcome to the Vortex Family. You are now the owner of the most powerful and efficient stuffing machine in our industry. Hand crafted in Michigan, your machine is primed to help you provide the highest quality build your own plush experience while also providing your business with an opportunity to prosper.

Please take your time when reviewing how to get your stuffing machine up and running. Watching our tutorial videos so you can operate the machine at it's highest capacity will give you the confidence during your first stuffing event. Showmanship is an essential element of a stuff a plush experience so knowing your machine in and out is very important. Also being sure to properly train your staff will insure your machines life span as 99% of reported issues are related to misuse of the machine.

## Geffing Started with your Vortex Machine

Before you even continue with unpacking your machine please Scan or Click the Getting Started QR Code and watch all the videos. Watching these videos will help you with unpacking your machine as well as giving you step by step instruction on how to operate your machine. Failure to watch these videos can result in personal injury as well as voiding your warranty.