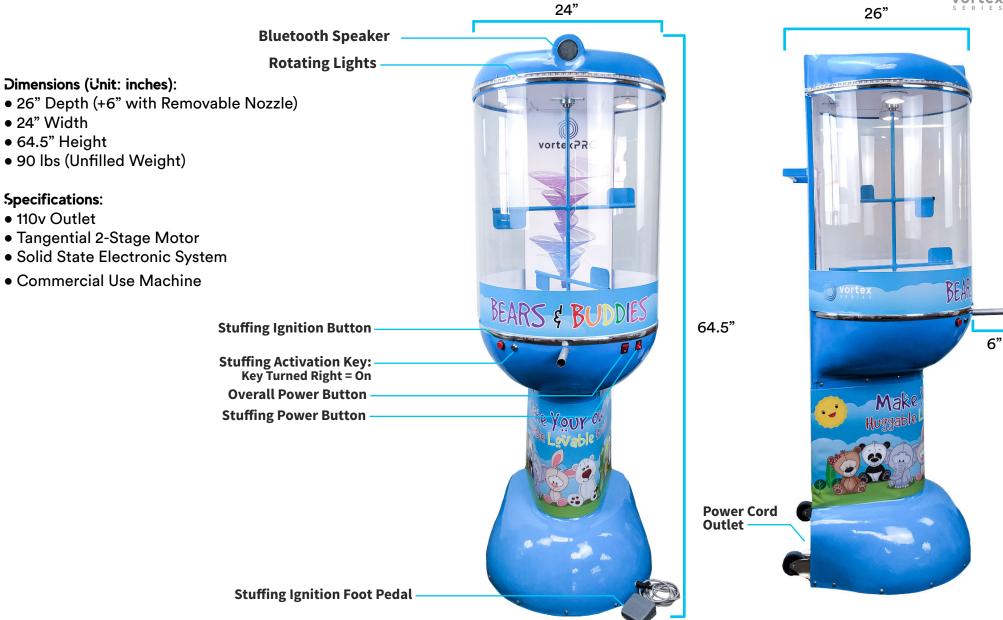

by step instruction on how to operate your machine. Failure to watch these videos can result in personal injury as well as voiding your warranty.











### Vortex Tips & Tricks Video

Our Vortex Tips and Tricks video is an essential video that reviews many of our frequently asked questions for our machines as well as our recommended hacks during operation. Please note this video features a Vortex Pro as the demonstration machine. Operation for a Vortex One is the same.

Some topics covered in this video include:

- Maintenance & Care
- Frequently Asked Questions
- Bluetooth Speaker Use (Vortex Pro)
- How to Stuff A Plush
- Stuffing Technique
- Mulching Best Practices

Take an look and you are on your way to being a world class bears and buddies stuffer!

## Scan or click



























# Support & Warranty

let us know if you need some help





#### call and email

Please always call us if you have a question or need some technical support. We want to make sure you receive immediate assistance to avoid any potential misuse of the machine. Once you connect with a TBF Team member, you may be asked to email our vortex support if added technical assistance is required.

Please note we are open Monday - Thursday 10a-5p EST. If you need support outside of our normal business hours, please email our vortex support address as this email is checked daily outside of office hours.



Step 1 - Call Us

Step 2 - Email us

Main Line + 1 248 437 4930

vortex@thebearfactory.com